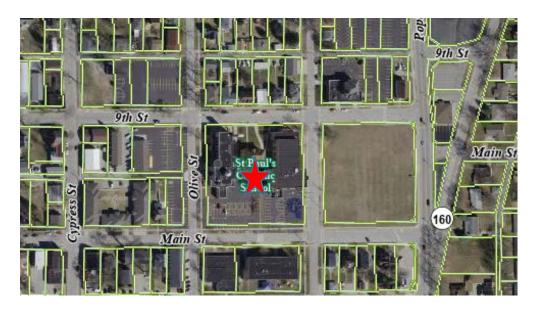

### 6. New Business

- a. Steven & Cecilia Kloss (2466 Becker Road, Highland, IL) are requesting to rezone a tract of land directly north of 135 Poplar Street from R-1-C Single-Family Residential to Industrial, pending annexation. (PIN# 02-1-18-33-00-000-016.006)
- b. Frey Coffee LLC (290 Kingsbury Court, Highland, IL) is requesting a special use permit for a drive-through at 12571 State Route 143. (PIN# 02-2-18-32-02-201-005)
- c. TJO Holdings, LLC (875 Albert Avenue, St. Louis, MO) is requesting a variance to Section 90-242 of the Municipal Code to allow for an unpermitted building material for an addition within the C-2 Central Business District at 907 Main Street. (PIN# 01-2-24-05-07-201-018)
- d. The City of Highland (1115 Broadway, Highland, IL) is requesting a variance to Section 90-242 of the Municipal Code to allow for an unpermitted building material for a public restroom within the C-2 Central Business District at 911/913 Main Street. (PIN# 01-2-24-05-07-201-017, 01-2-24-05-07-201-016)
- e. St. Paul Catholic Church (1412 9th Street, Highland, IL), on behalf of Catholic Pastoral Center (1615 W. Washington Street, Springfield, IL), is requesting special use permit for a place of public assembly at 1412 9th Street. (PIN# 01-2-24-05-08-203-013)
- f. St. Paul Catholic Church (1412 9th Street, Highland, IL), on behalf of Catholic Pastoral Center (1615 W. Washington Street, Springfield, IL), is requesting a variance to Section 90-242 of the Municipal Code to allow for windows to cover less than 30% of the upper façade in the C-2 Central Business District at 1412 9th Street. (PIN# 01-2-24-05-08-203-013)
- g. St. Paul Catholic Church (1412 9th Street, Highland, IL), on behalf of Catholic Pastoral Center (1615 W. Washington Street, Springfield, IL), is requesting a variance to Section 90-242 of

the Municipal Code to allow for windows to be oriented in a 2:1 horizontal direction in the C-2 Central Business District at 1412 9th Street. (PIN# 01-2-24-05-08-203-013)

h. St. Paul Catholic Church (1412 9th Street, Highland, IL), on behalf of Catholic Pastoral Center (1615 W. Washington Street, Springfield, IL), is requesting a variance to Section 90-242 of the Municipal Code to allow for exterior insulated finish system (EIFS) stucco-like material in the C-2 Central Business District at 1412 9th Street. (PIN# 01-2-24-05-08-203-013)