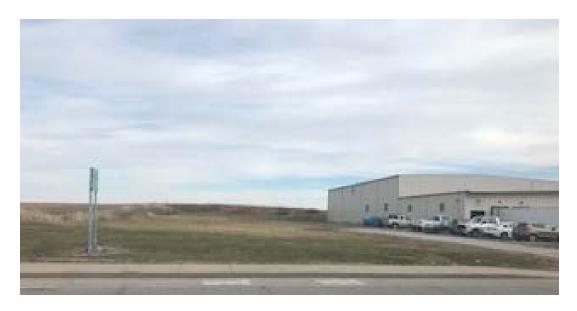

### **Site Photo**

Existing use and zoning of the property in question.
 The property is currently zoned Madison County – Limited Manufacturing. The property will be annexed in as R-1-C. The property currently hosts a vacant lot and would be used to expand the warehouse south of the property.

2. Existing use and zoning of other lots in the vicinity of the property in question.

|           | <u> </u>                  | , , , , ,                                |
|-----------|---------------------------|------------------------------------------|
| Direction | Land Use                  | Zoning                                   |
| North     | Vacant Land               | Madison County M-1 Limited Manufacturing |
| South     | Kloss Furniture Warehouse | Industrial                               |
| East      | Vacant Land               | Madison County M-1 Limited Manufacturing |
| West      | Poplar Street Storage LLC | Industrial                               |