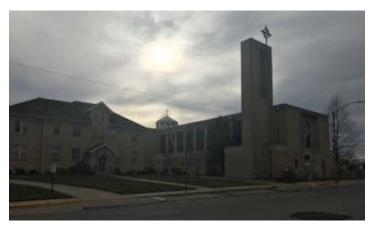

ax base.

5. The effect the proposed Special Use would have on public utilities; and

The proposed Special Use will utilize public utilities.

6. Whether there are any facilities near the proposed Special Use, such as schools or hospitals that require special protection.

St. Paul School is to the south of the proposed expansion of the place of public assembly. This is owned by the applicant and the proposed expansion will not interfere with the protection of the school.

#### **Staff Discussion**

A place of public assembly currently exists at this location with no issue. Given that staff does not have a Special Use Permit on file for the current place of public assembly, the owners must obtain one now in order to further expand the use.



# **Aerial Photograph**



# **Site Photos**





# EXHIBIT "A" Special Use Permit Application

| Return Form To: