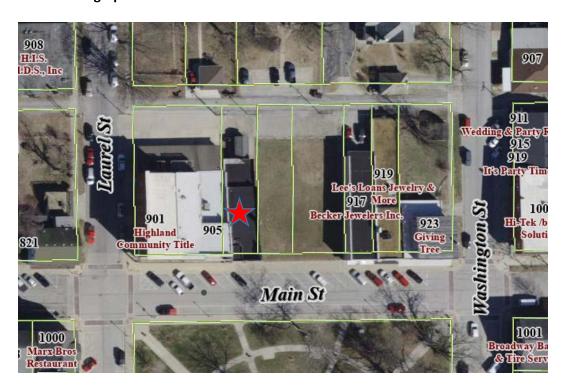

**Location:** PIN# 02-1-18-33-00-000-016.006, directly north of 135 Poplar Street

**Zoning Request:** Rezoning

**Description:** Rezoning from R-1-C to Industrial (pending annexation)

2. Existing use and zoning of other lots in the vicinity of the property in question.

|           | <u> </u>                  | , , , , ,                                |
|-----------|---------------------------|------------------------------------------|
| Direction | Land Use                  | Zoning                                   |
| North     | Vacant Land               | Madison County M-1 Limited Manufacturing |
| South     | Kloss Furniture Warehouse | Industrial                               |
| East      | Vacant Land               | Madison County M-1 Limited Manufacturing |
| West      | Poplar Street Storage LLC | Industrial                               |

### 2019 Aerial Photograph