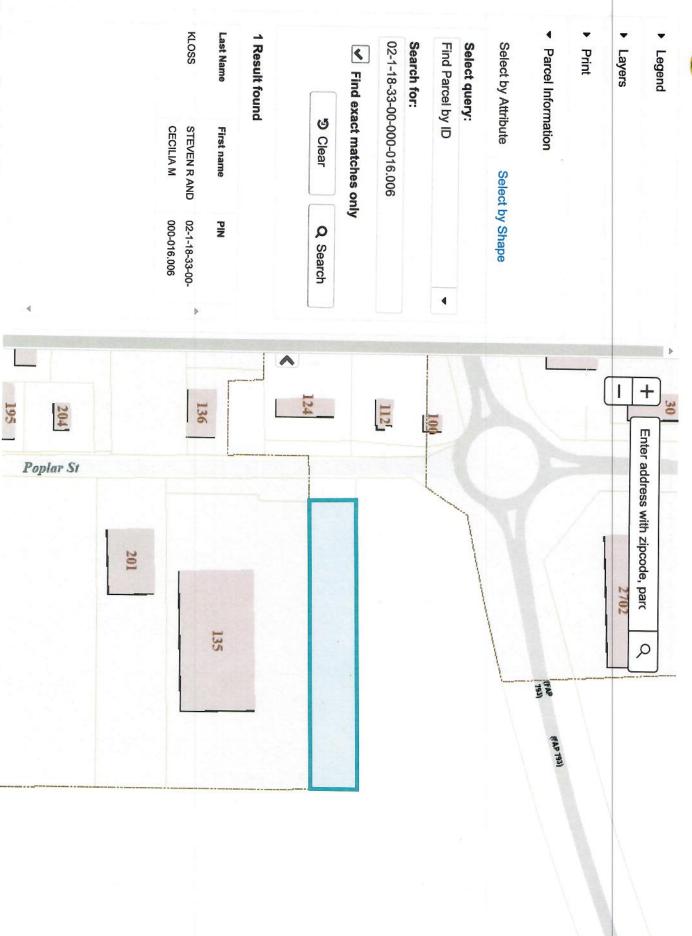

**Location:** PIN# 02-1-18-33-00-000-016.006, directly north of 135 Poplar Street

**Zoning Request:** Rezoning

**Description:** Rezoning from R-1-C to Industrial (pending annexation)

### **Proposal Summary**

The applicant and property owners are Steven & Cecilia Kloss (2466 Becker Road). The applicants of this case are requesting the following rezoning:

 Steven & Cecilia Kloss (2466 Becker Road, Highland, IL), are requesting to rezone a tract of land directly north of 135 Poplar Street from R-1-C Single-Family Residential to Industrial, pending annexation. (PIN# 02-1-18-33-00-000-016.006)

### **Zoning Map**