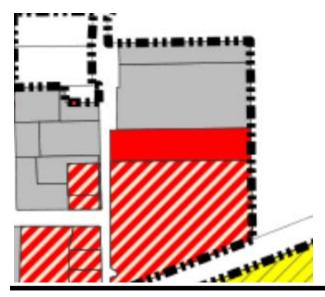

### **Zoning Map**

### Legend

Existing use and zoning of the property in question.
 The property is currently zoned Madison County – Limited Manufacturing. The property will be annexed in as R-1-C. The property currently hosts a vacant lot and would be used to expand the warehouse south of the property.

2. Existing use and zoning of other lots in the vicinity of the property in question.

|           | <u> </u>                  | , , , , ,                                |
|-----------|---------------------------|------------------------------------------|
| Direction | Land Use                  | Zoning                                   |
| North     | Vacant Land               | Madison County M-1 Limited Manufacturing |
| South     | Kloss Furniture Warehouse | Industrial                               |
| East      | Vacant Land               | Madison County M-1 Limited Manufacturing |
| West      | Poplar Street Storage LLC | Industrial                               |

- 3. The extent to which the zoning map amendment may detrimentally affect nearby properties. Nearby property will not be negatively affected. This is a primarily industrial area.
- 4. Suitability of the property in question for uses already permitted under existing requirements. This property will not be used for residential purposes in the foreseeable future. Therefore, R-1-C is not the most suitable zoning for this property.
- Suitability of the property in question for the proposed uses.
   The property is suitable for industrial uses, including the proposed use.
- 6. The type, density and character of development in the vicinity of the property in question, including changes, if any, which may have occurred since the property was initially zoned or last rezoned.

The proposed zoning goes with the character of the area. This area is primarily industrial.

7. The effect the proposed map amendment would have on the implementation of the City's Comprehensive Plan.

The proposed map amendment is consistent with the Comprehensive Plan.