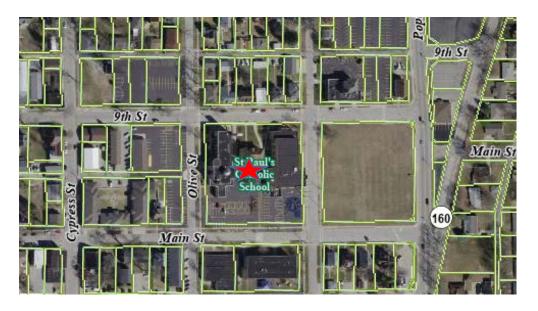

on the City's overall tax base.

5. The effect the proposed Special Use would have on public utilities; and

The proposed Special Use will utilize public utilities.

6. Whether there are any facilities near the proposed Special Use, such as schools or hospitals that require special protection.

St. Paul School is to the south of the proposed expansion of the place of public assembly. This is owned by the applicant and the proposed expansion will not interfere with the protection of the school.

#### **Staff Discussion**

A place of public assembly currently exists at this location with no issue. Given that staff does not have a Special Use Permit on file for the current place of public assembly, the owners must obtain one now in order to further expand the use.



# **Aerial Photograph**



# **Site Photos**





# EXHIBIT "A" Special Use Permit Application

| Return Form To: