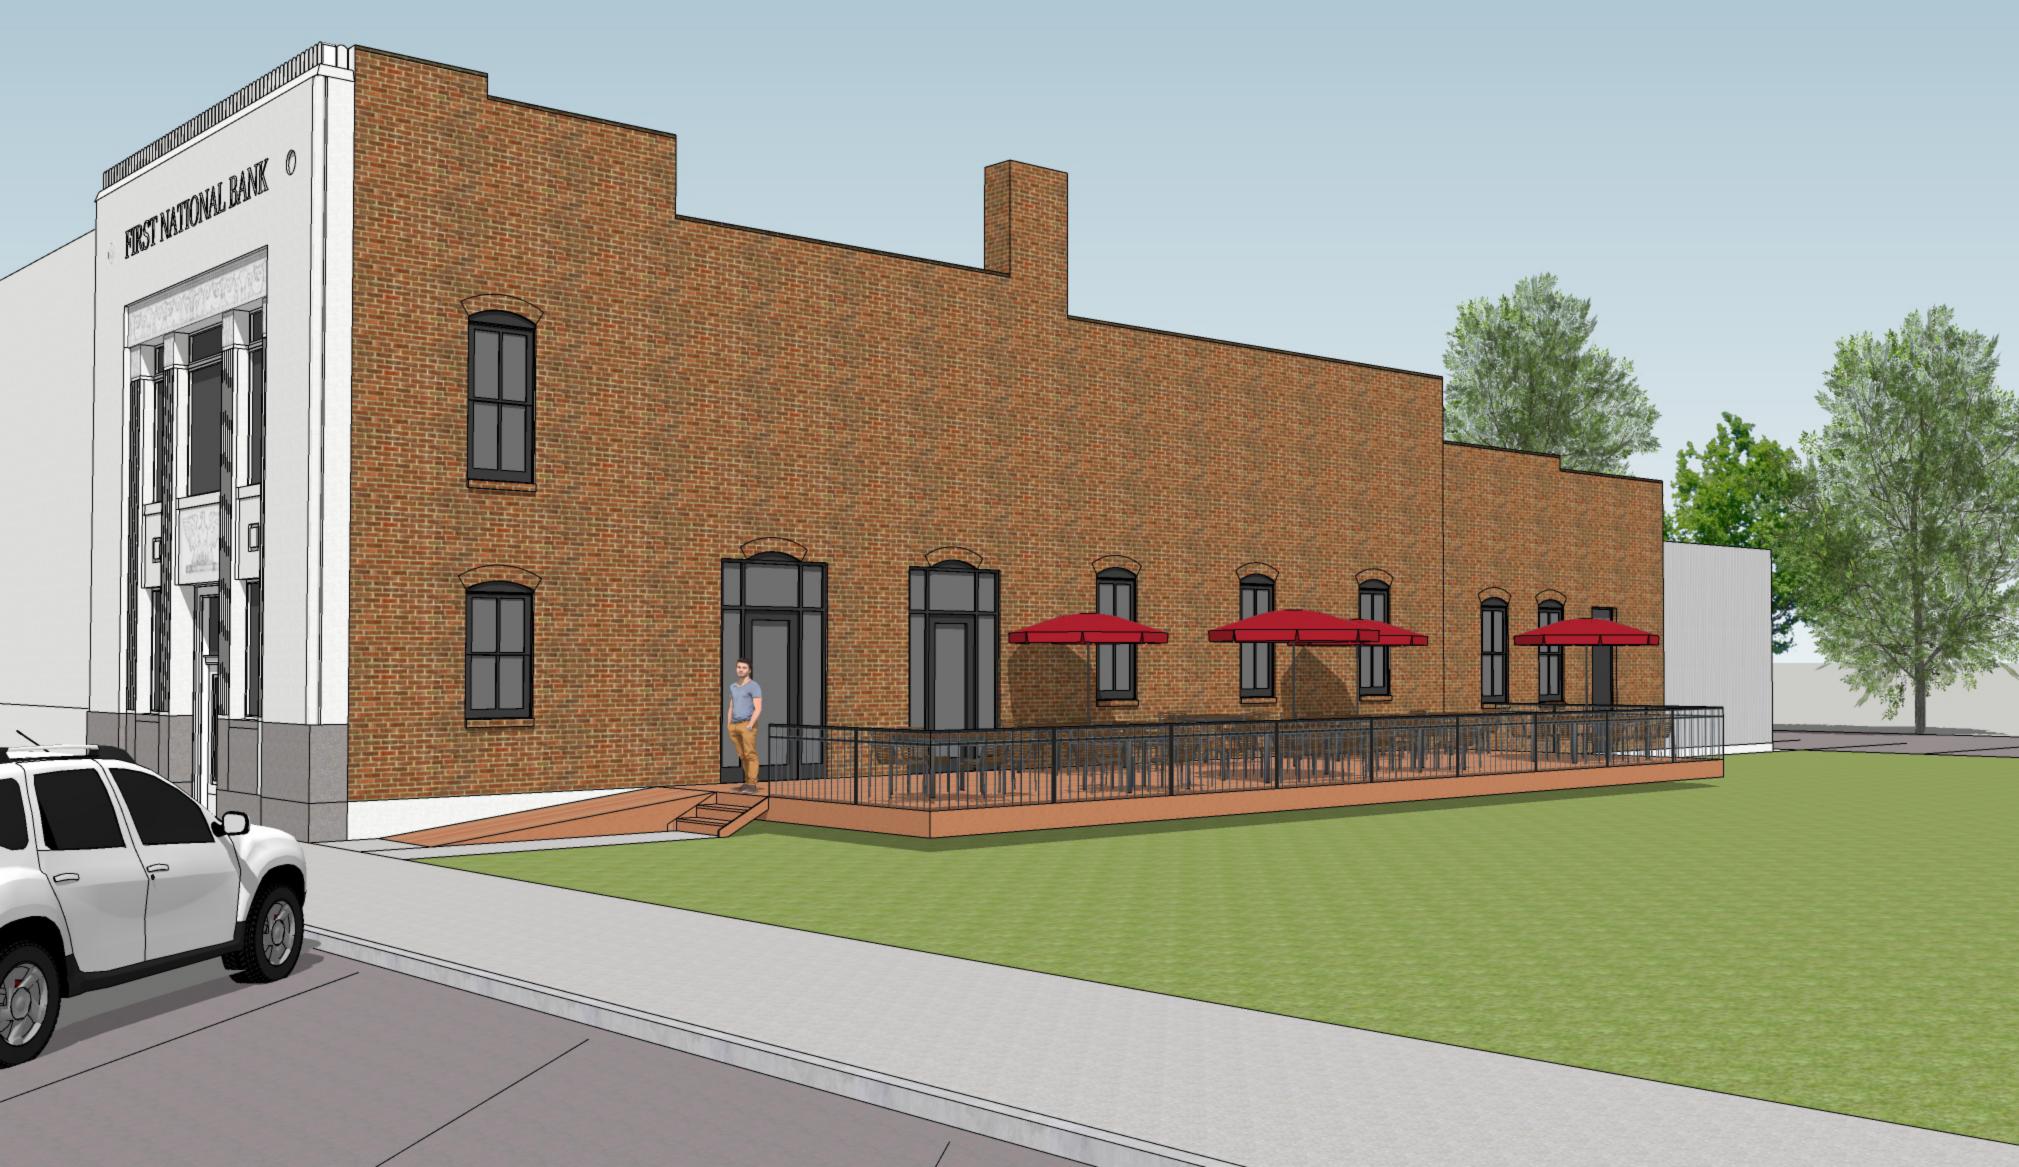

### 6. New Business

- a. Steven & Cecilia Kloss (2466 Becker Road, Highland, IL) are requesting to rezone a tract of land directly north of 135 Poplar Street from R-1-C Single-Family Residential to Industrial, pending annexation. (PIN# 02-1-18-33-00-000-016.006)
- b. Frey Coffee LLC (290 Kingsbury Court, Highland, IL) is requesting a special use permit for a drive-through at 12571 State Route 143. (PIN# 02-2-18-32-02-201-005)
- c. TJO Holdings, LLC (875 Albert Avenue, St. Louis, MO) is requesting a variance to Section 90-242 of the Municipal Code to allow for an unpermitted building material for an addition within the C-2 Central Business District at 907 Main Street. (PIN# 01-2-24-05-07-201-018)
- d. The City of Highland (1115 Broadway, Highland, IL) is requesting a variance to Section 90-242 of the Municipal Code to allow for an unpermitted building material for a public restroom within the C-2 Central Business District at 911/913 Main Street. (PIN# 01-2-24-05-07-201-017, 01-2-24-05-07-201-016)
- e. St. Paul Catholic Church (1412 9th Street, Highland, IL), on behalf of Catholic Pastoral Center (1615 W. Washington Street, Springfield, IL), is requesting special use permit for a place of public assembly at 1412 9th Street. (PIN# 01-2-24-05-08-203-013)
- f. St. Paul Catholic Church (1412 9th Street, Highland, IL), on behalf of Catholic Pastoral Center (1615 W. Washington Street, Springfield, IL), is requesting a variance to Section 90-242 of the Municipal Code to allow for windows to cover less than 30% of the upper façade in the C-2 Central Business District at 1412 9th Street. (PIN# 01-2-24-05-08-203-013)
- g. St. Paul Catholic Church (1412 9th Street, Highland, IL), on behalf of Catholic Pastoral Center (1615 W. Washington Street, Springfield, IL), is requesting a variance to Section 90-242 of

Meeting Date: February 3, 2021

From: Breann Speraneo, Director of Community Development

**Location:** 12571 State Route 143

**Zoning Request:** Special Use Permit

**Description:** SUP to allow for a drive-through

### **Proposal Summary**

The applicant and property owner is Frey Coffee LLC. The applicant of this case is requesting the following Special Use Permit to comply with Table 3.1 of Section 90-201 of the City of Highland Municipal Code (hereafter known as the "zoning matrix"):

- Frey Coffee LLC (290 Kingsbury Court, Highland, IL) is requesting a special use permit for a drive-through at 12571 State Route 143. (PIN# 02-2-18-32-02-201-005)

The zoning matrix identifies "drive-through establishment" as a Special Use within the C-3 highway business district.