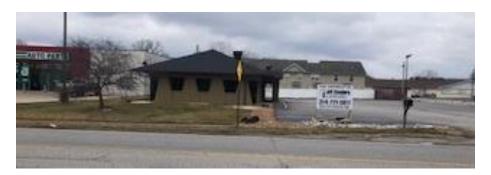

e would have on public utilities; and

The proposed Special Use will utilize public utilities.

6. Whether there are any facilities near the proposed Special Use, such as schools or hospitals that require special protection.

There are no facilities nearby that require special protection.

### **Staff Discussion**

A coffee drive-through establishment would be an asset to the community and this proposal would make use of a currently vacant lot. The applicant has proposed to meet all necessary site requirements, including drive-through queuing, parking, and setbacks. Each of these items will be verified in the permitting phase. Traffic studies have recently been performed in the general area and this is an ideal area for a drive-through.



### **Aerial Photograph**



### **Site Photos**





## EXHIBIT "A" Special Use Permit Application

| Return Form To: