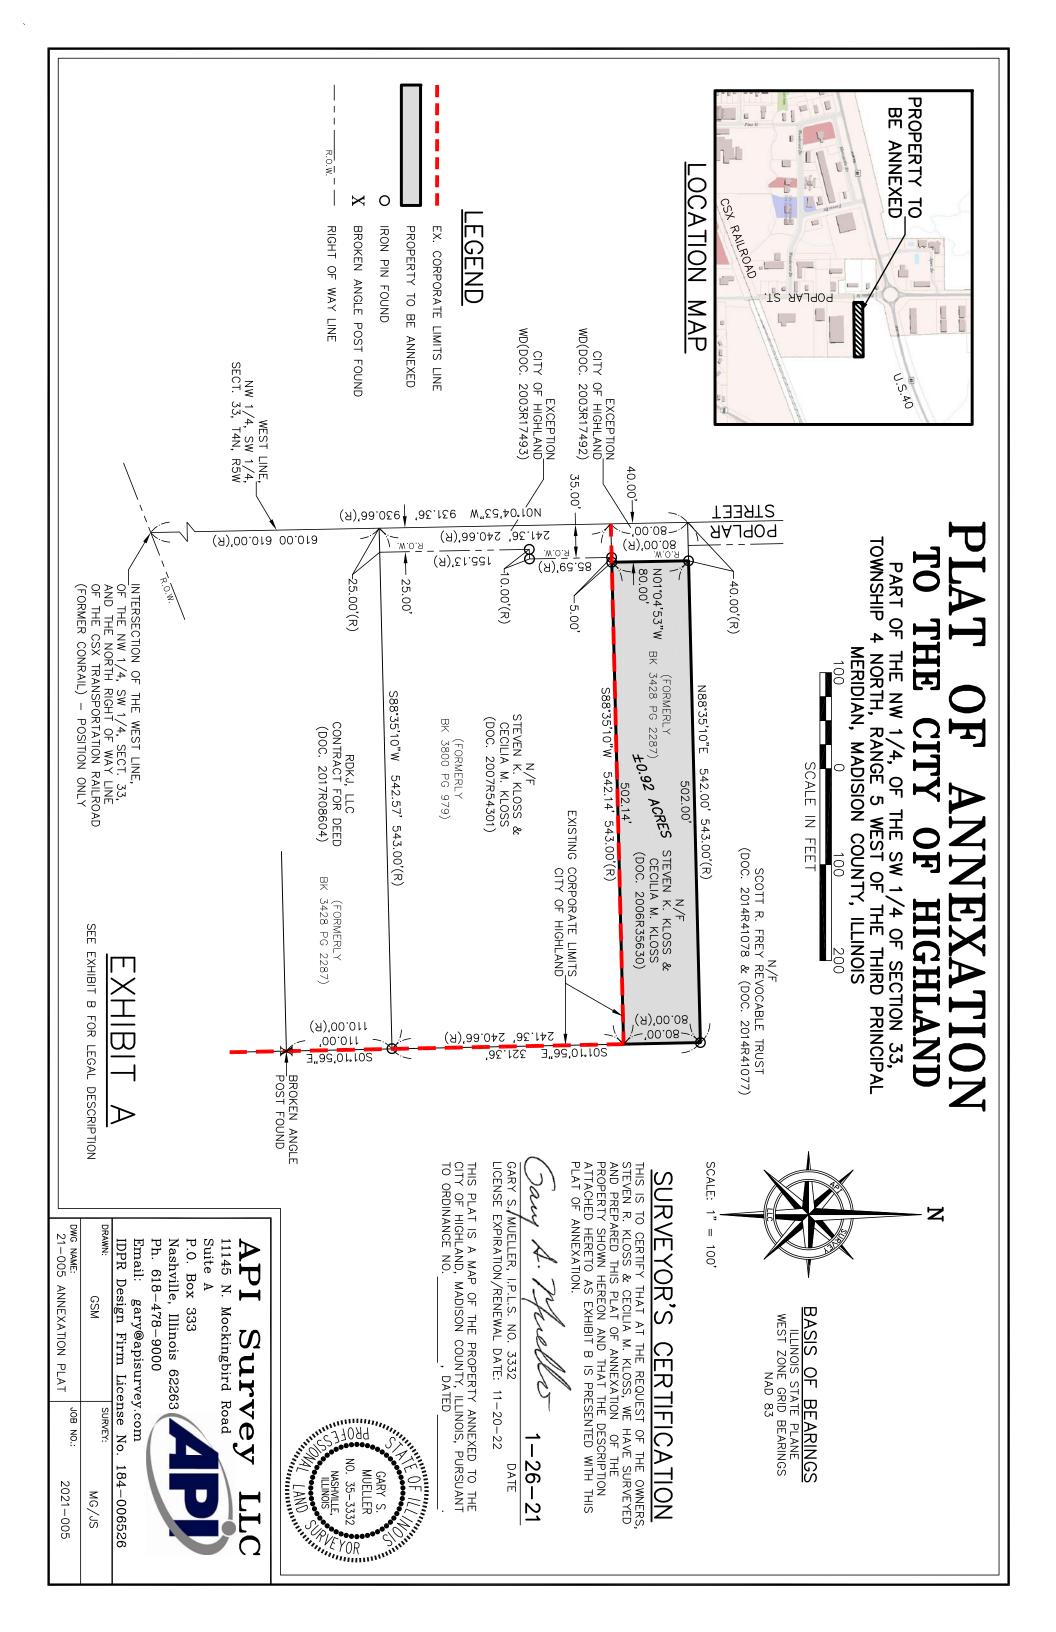

### **EXHIBIT "A"**

### LEGAL DESCRIPTION OF PROPERTY TO BE ANNEXED TO THE CITY OF HIGHLAND

PROPERTY TAX I.D. NO. 02-1-18-33-00-000-016.006

PROPERTY OWNERS: STEVEN R. KLOSS & CECILIA M. KLOSS

VESTING DOCUMENT NO. 2006R35630

### ANNEXATION LEGAL DESCRIPTION:

A TRACT OF LAND OF THE UNIFORM WIDTH OF 80.00 FEET FROM SOUTH TO NORTH ADJOINING CONTIGUOUS TO AND EXTENDED EAST TO WEST 543.00 FEET ALONG THE NORTH LINE OF THE FOLLOWING DESCRIBED REAL ESTATE: PART OF THE NORTH HALF OF THE SOUTHWEST QUARTER OF SECTION 33, TOWNSHIP 4 NORTH, RANGE 5 WEST OF THE THIRD PRINCIPAL MERIDIAN, MADISON COUNTY, ILLINOIS, DESCRIBED AS FOLLOWS: COMMENCING AT THE INTERSECTION OF THE WEST LINE OF SAID HALF QUARTER WITH THE NORTH RIGHT-OF-WAY LINE OF THE CONRAIL RAILROAD, SAID POINT OF COMMENCEMENT BEING 49.50 FEET NORTHWEST OF THE CENTERLINE OF SAID RAILROAD MEASURED AT RIGHT ANGLES TO SAID CENTERLINE: THENCE NORTH 0 DEGREES 00 MINUTES 00 SECONDS EAST ALONG THE WEST LINE OF SAID HALF QUARTER, BEING ALSO THE CENTERLINE OF COUNTY HIGHWAY 64 A DISTANCE OF 610.00 FEET TO THE NORTHWEST CORNER OF THAT TRACT DESCRIBED IN BOOK 3428 AT PAGE 2287 OF THE MADISON COUNTY RECORDS AND BEING ALSO THE POINT OF BEGINNING OF THE TRACT HEREIN DESCRIBED; THENCE NORTH 0 DEGREES 00 MINUTES 00 SECONDS EAST ALONG THE WEST LINE OF SAID HALF QUARTER 240.66 FEET; THENCE NORTH 90 DEGREES 00 MINUTES 00 SECONDS EAST 543.00 FEET TO AN IRON PIPE; THENCE SOUTH 0 DEGREES 00 MINUTES 00 SECONDS WEST 240.66 FEET THE NORTHEAST CORNER OF SAID TRACT DESCRIBED IN THE BOOK 3438 AT PAGE 2287; THENCE SOUTH 90 DEGREES 00 MINUTES 00 SECONDS WEST ALONG THE NORTH LINE THEREOF 543.00 FEET TO THE POINT OF BEGINNING, SITUATIED IN MADISON COUNTY, ILLINOIS.

**EXCEPTING** THAT PART CONVEYED TO THE PEOPLE OF THE CITY OF HIGHLAND BY WARRANTY DEED (CORPORATION) DATED JANUARY 19, 2003 AND RECORDED MARCH 11, 2003 IN BOOK 4555 AT PAGE 5061 AS DOCUMENT NO. 2003R17492, SAID EXCEPTION DESCRIBED AS THE WESTERLY 40 FEET OF THE PROPERTY DESCRIBED ABOVE, BEING THAT SAME PARENT TRACT OF LAND DESCRIBED IN THE TRUSTEE'S DEED TO KLOSS FURNITURE INTERIORS, INC. AS RECORDED IN BOOK 4091 ON PAGE 1619, IN THE RECORDER'S OFFICE OF MADISON COUNTY, ILLINOIS.