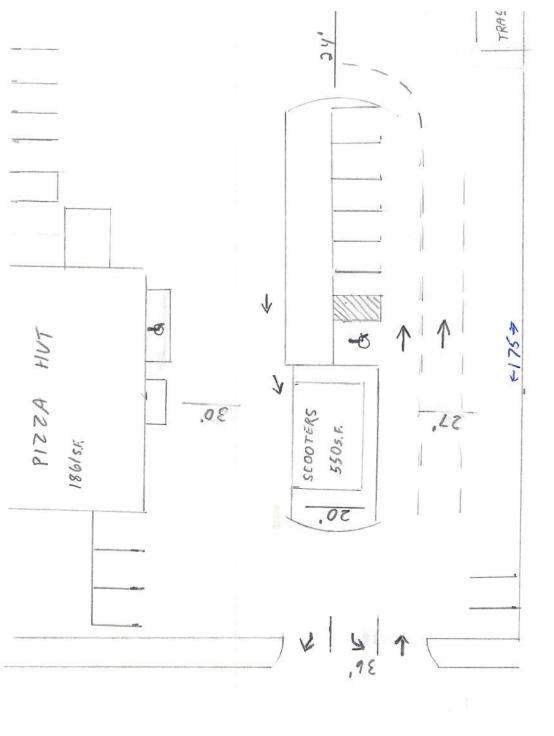

### **Surrounding Uses**

| Direction | Land Use                    | Zoning          |
|-----------|-----------------------------|-----------------|
| North     | O'Reilly's Auto Parts       | C-3             |
| South     | McDonalds                   | C-3             |
| East      | Apartment Complex           | C-3             |
| West      | Basler Electric/ Farm Field | Industrial/ C-3 |