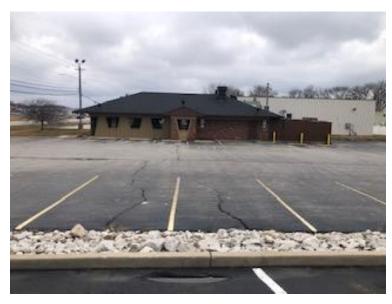

would have on public utilities; and

The proposed Special Use will utilize public utilities.

6. Whether there are any facilities near the proposed Special Use, such as schools or hospitals that require special protection.

There are no facilities nearby that require special protection.

### **Staff Discussion**

A coffee drive-through establishment would be an asset to the community and this proposal would make use of a currently vacant lot. The applicant has proposed to meet all necessary site requirements, including drive-through queuing, parking, and setbacks. Each of these items will be verified in the permitting phase. Traffic studies have recently been performed in the general area and this is an ideal area for a drive-through.



### **Aerial Photograph**



### **Site Photos**





## EXHIBIT "A" Special Use Permit Application

| Return Form To: