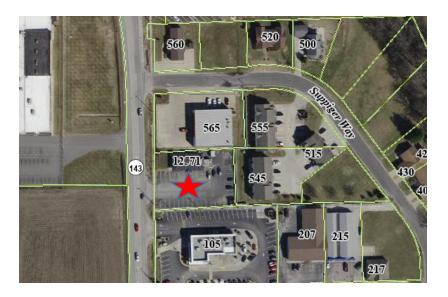

Meeting Date: February 3, 2021

From: Breann Speraneo, Director of Community Development

**Location:** 12571 State Route 143

**Zoning Request:** Special Use Permit

**Description:** SUP to allow for a drive-through

### **Surrounding Uses**

| Direction | Land Use                    | Zoning          |
|-----------|-----------------------------|-----------------|
| North     | O'Reilly's Auto Parts       | C-3             |
| South     | McDonalds                   | C-3             |
| East      | Apartment Complex           | C-3             |
| West      | Basler Electric/ Farm Field | Industrial/ C-3 |

### **Aerial Photograph**