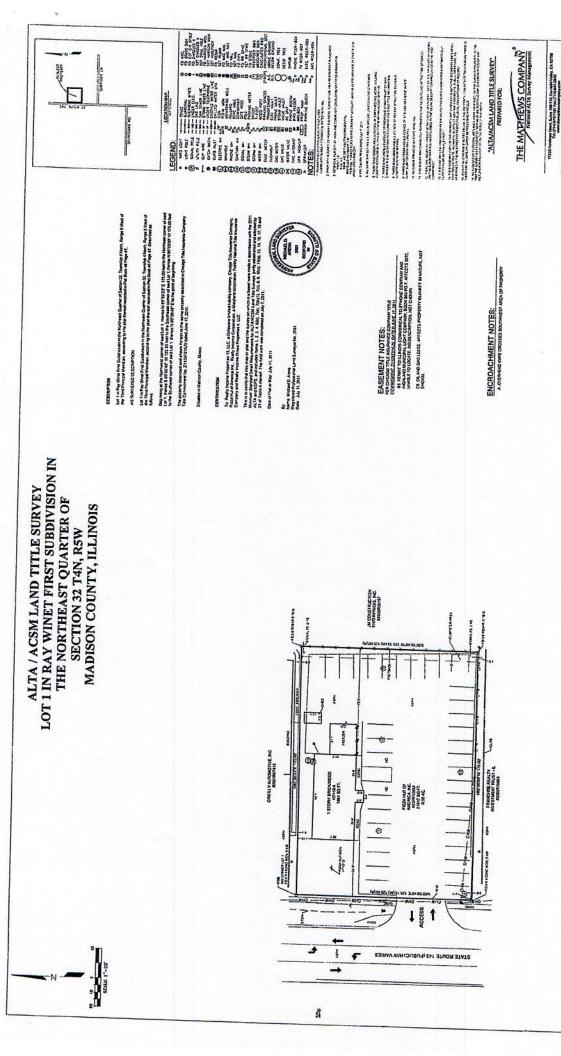

Meeting Date: February 3, 2021

From: Breann Speraneo, Director of Community Development

**Location:** 12571 State Route 143

**Zoning Request:** Special Use Permit

**Description:** SUP to allow for a drive-through

### **Surrounding Uses**

| Direction | Land Use                    | Zoning          |
|-----------|-----------------------------|-----------------|
| North     | O'Reilly's Auto Parts       | C-3             |
| South     | McDonalds                   | C-3             |
| East      | Apartment Complex           | C-3             |
| West      | Basler Electric/ Farm Field | Industrial/ C-3 |