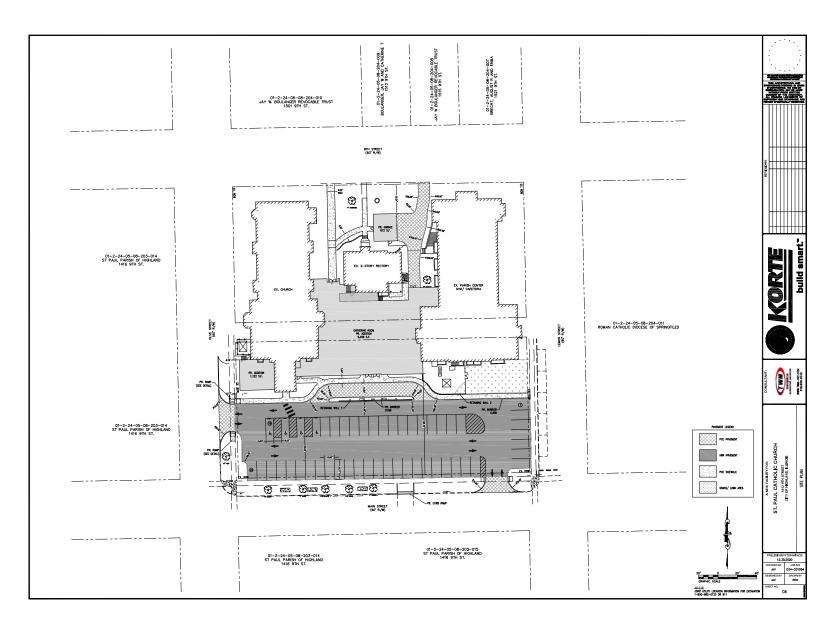

### 6. New Business

- a. Steven & Cecilia Kloss (2466 Becker Road, Highland, IL) are requesting to rezone a tract of land directly north of 135 Poplar Street from R-1-C Single-Family Residential to Industrial, pending annexation. (PIN# 02-1-18-33-00-000-016.006)
- b. Frey Coffee LLC (290 Kingsbury Court, Highland, IL) is requesting a special use permit for a drive-through at 12571 State Route 143. (PIN# 02-2-18-32-02-201-005)
- c. TJO Holdings, LLC (875 Albert Avenue, St. Louis, MO) is requesting a variance to Section 90-242 of the Municipal Code to allow for an unpermitted building material for an addition within the C-2 Central Business District at 907 Main Street. (PIN# 01-2-24-05-07-201-018)
- d. The City of Highland (1115 Broadway, Highland, IL) is requesting a variance to Section 90-242 of the Municipal Code to allow for an unpermitted building material for a public restroom within the C-2 Central Business District at 911/913 Main Street. (PIN# 01-2-24-05-07-201-017, 01-2-24-05-07-201-016)
- e. St. Paul Catholic Church (1412 9th Street, Highland, IL), on behalf of Catholic Pastoral Center (1615 W. Washington Street, Springfield, IL), is requesting special use permit for a place of public assembly at 1412 9th Street. (PIN# 01-2-24-05-08-203-013)
- f. St. Paul Catholic Church (1412 9th Street, Highland, IL), on behalf of Catholic Pastoral Center (1615 W. Washington Street, Springfield, IL), is requesting a variance to Section 90-242 of the Municipal Code to allow for windows to cover less than 30% of the upper façade in the C-2 Central Business District at 1412 9th Street. (PIN# 01-2-24-05-08-203-013)
- g. St. Paul Catholic Church (1412 9th Street, Highland, IL), on behalf of Catholic Pastoral Center (1615 W. Washington Street, Springfield, IL), is requesting a variance to Section 90-242 of

the Municipal Code to allow for windows to be oriented in a 2:1 horizontal direction in the C-2 Central Business District at 1412 9th Street. (PIN# 01-2-24-05-08-203-013)

h. St. Paul Catholic Church (1412 9th Street, Highland, IL), on behalf of Catholic Pastoral Center (1615 W. Washington Street, Springfield, IL), is requesting a variance to Section 90-242 of the Municipal Code to allow for exterior insulated finish system (EIFS) stucco-like material in the C-2 Central Business District at 1412 9th Street. (PIN# 01-2-24-05-08-203-013)