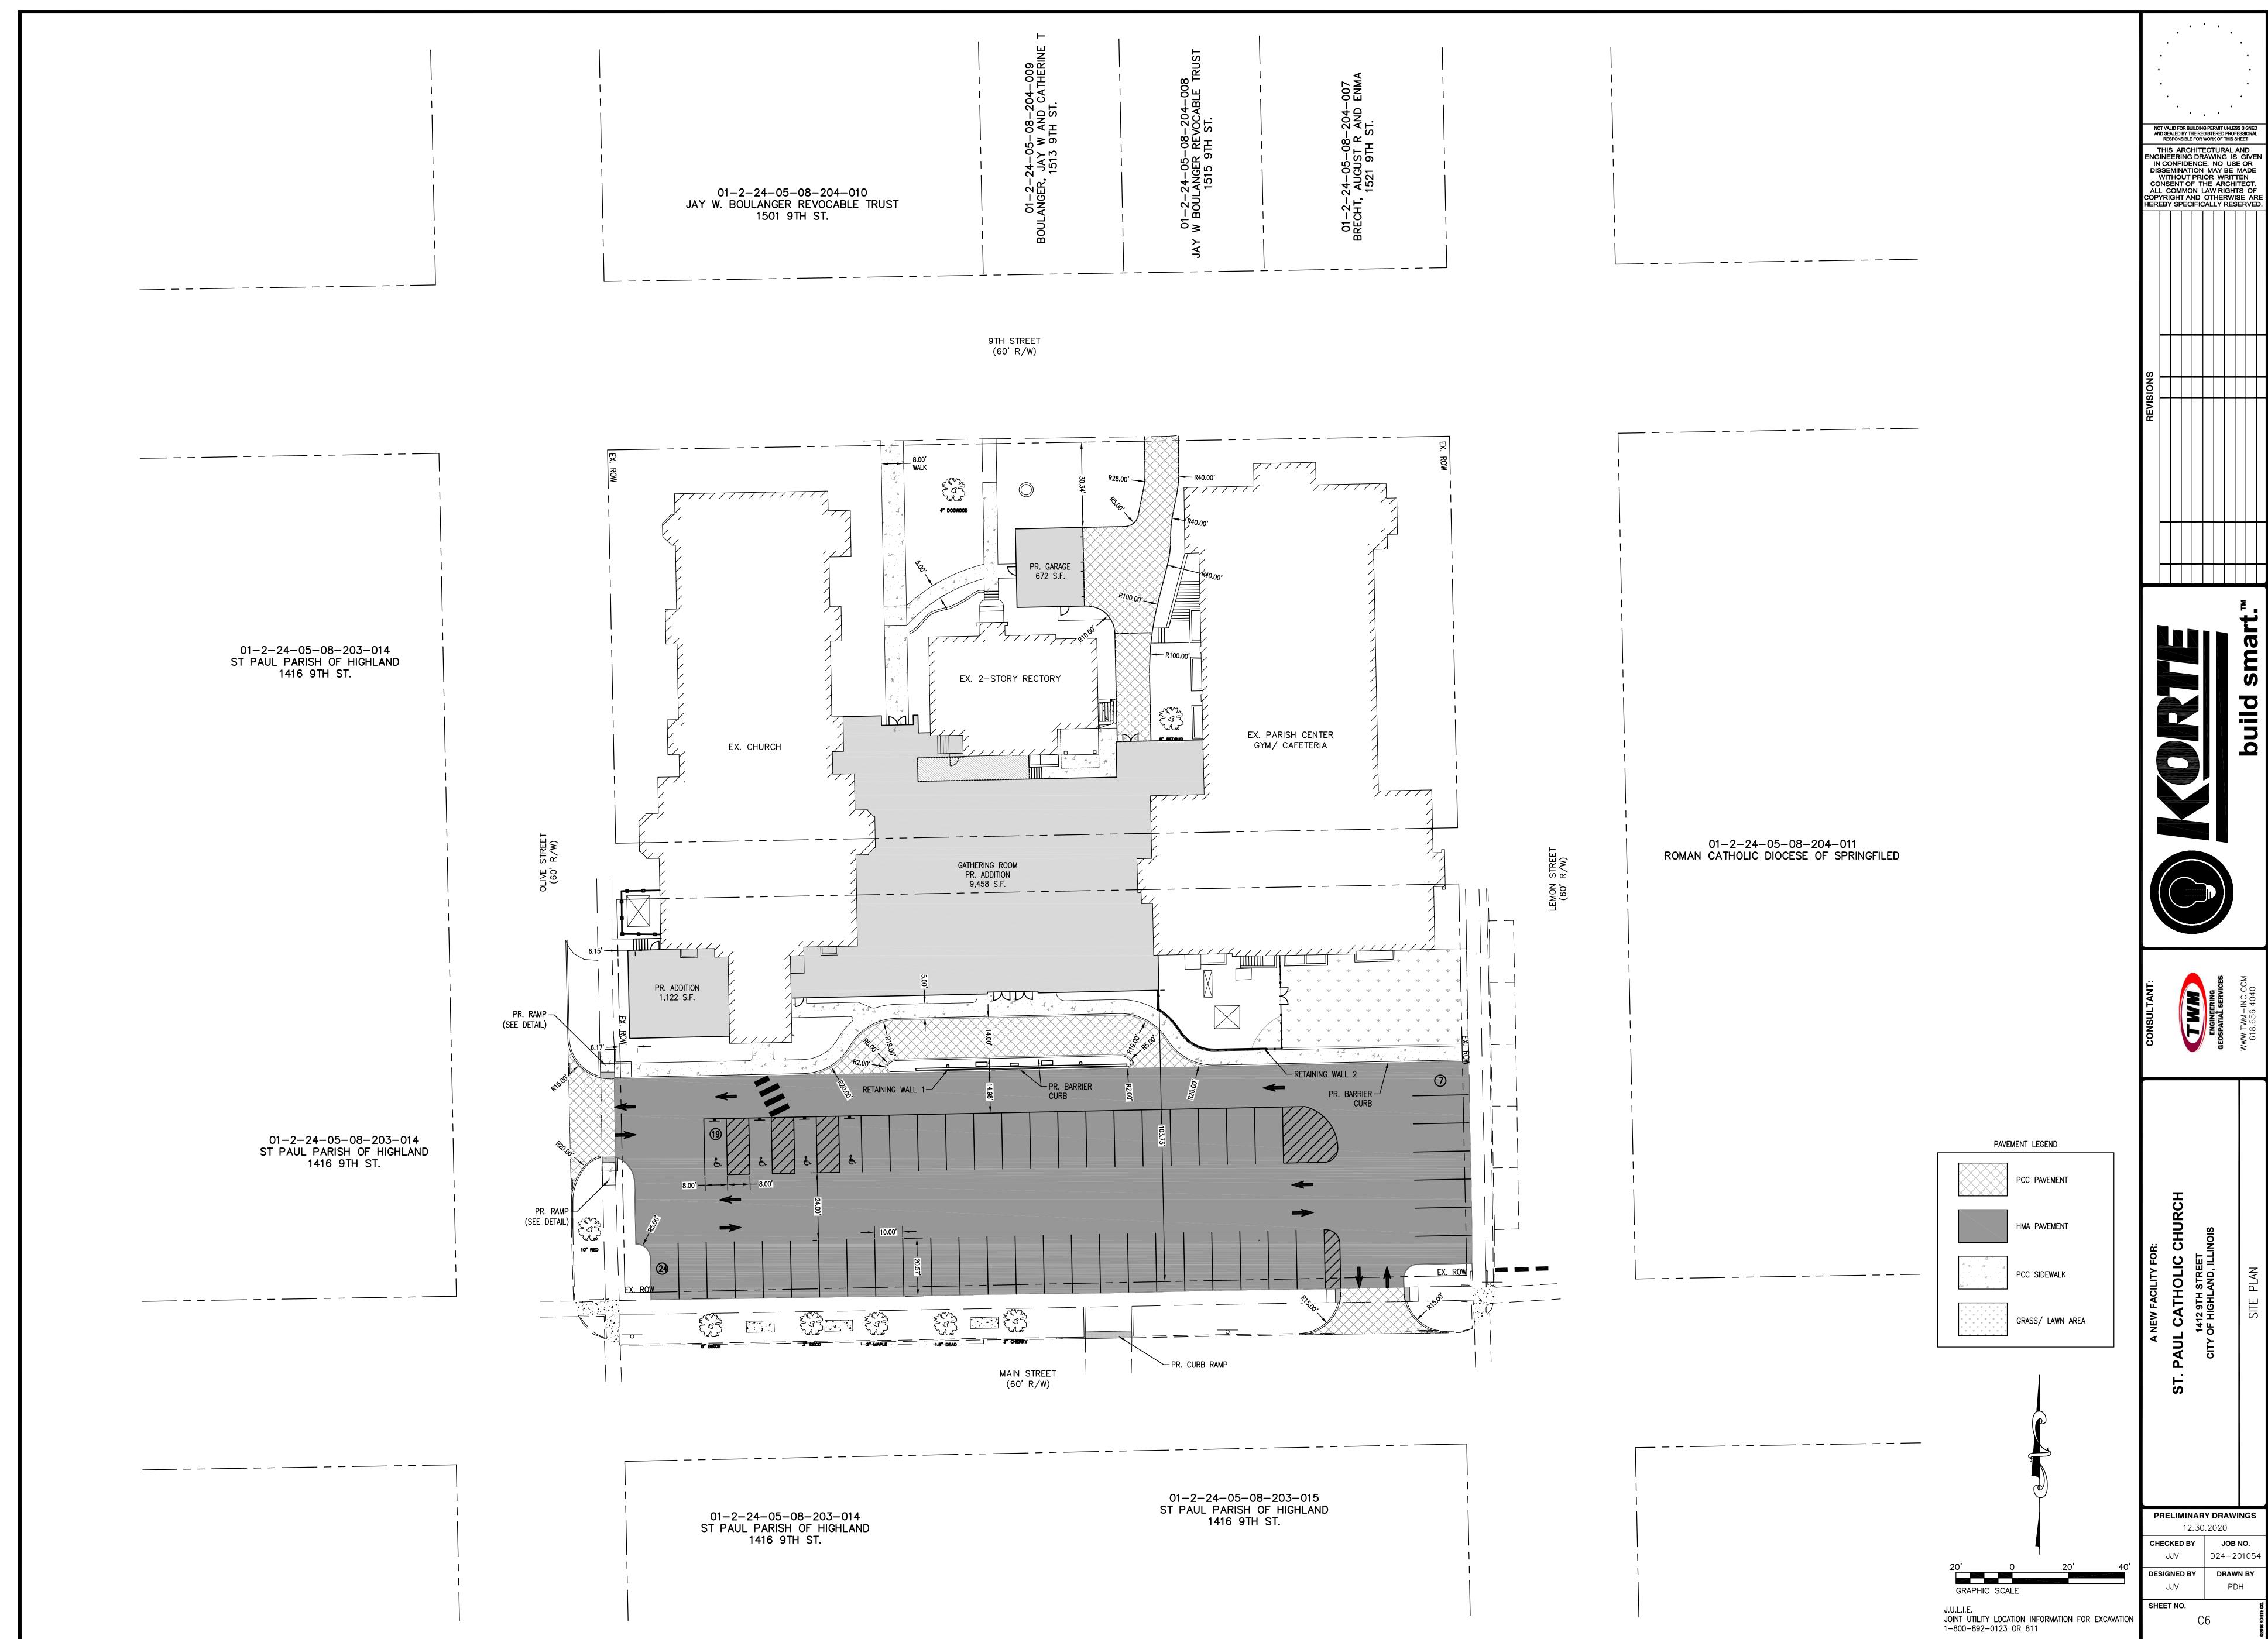

### 6. New Business

- a. Steven & Cecilia Kloss (2466 Becker Road, Highland, IL) are requesting to rezone a tract of land directly north of 135 Poplar Street from R-1-C Single-Family Residential to Industrial, pending annexation. (PIN# 02-1-18-33-00-000-016.006)
- b. Frey Coffee LLC (290 Kingsbury Court, Highland, IL) is requesting a special use permit for a drive-through at 12571 State Route 143. (PIN# 02-2-18-32-02-201-005)
- c. TJO Holdings, LLC (875 Albert Avenue, St. Louis, MO) is requesting a variance to Section 90-242 of the Municipal Code to allow for an unpermitted building material for an addition within the C-2 Central Business District at 907 Main Street. (PIN# 01-2-24-05-07-201-018)
- d. The City of Highland (1115 Broadway, Highland, IL) is requesting a variance to Section 90-242 of the Municipal Code to allow for an unpermitted building material for a public restroom within the C-2 Central Business District at 911/913 Main Street. (PIN# 01-2-24-05-07-201-017, 01-2-24-05-07-201-016)
- e. St. Paul Catholic Church (1412 9th Street, Highland, IL), on behalf of Catholic Pastoral Center (1615 W. Washington Street, Springfield, IL), is requesting special use permit for a place of public assembly at 1412 9th Street. (PIN# 01-2-24-05-08-203-013)
- f. St. Paul Catholic Church (1412 9th Street, Highland, IL), on behalf of Catholic Pastoral Center (1615 W. Washington Street, Springfield, IL), is requesting a variance to Section 90-242 of the Municipal Code to allow for windows to cover less than 30% of the upper façade in the C-2 Central Business District at 1412 9th Street. (PIN# 01-2-24-05-08-203-013)
- g. St. Paul Catholic Church (1412 9th Street, Highland, IL), on behalf of Catholic Pastoral Center (1615 W. Washington Street, Springfield, IL), is requesting a variance to Section 90-242 of

the Municipal Code to allow for windows to be oriented in a 2:1 horizontal direction in the C-2 Central Business District at 1412 9th Street. (PIN# 01-2-24-05-08-203-013)

h. St. Paul Catholic Church (1412 9th Street, Highland, IL), on behalf of Catholic Pastoral Center (1615 W. Washington Street, Springfield, IL), is requesting a variance to Section 90-242 of the Municipal Code to allow for exterior insulated finish system (EIFS) stucco-like material in the C-2 Central Business District at 1412 9th Street. (PIN# 01-2-24-05-08-203-013)